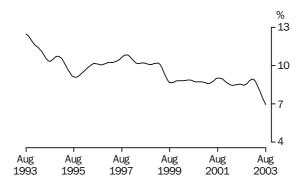

QUEENSLAND

The trend estimate of the unemployment rate for Queensland decreased from a peak of 10.5% in September 1993 to 8.3% in December 1994. The trend then rose to 9.5% in February 1997, before generally falling to 7.3% in August 2000. After rising to 8.6% in May 2001, the trend rate has fallen to stand at 6.7% in August 2003.

SOUTH AUSTRALIA

The trend estimate of the unemployment rate for South Australia declined from 11.2% in February 1993 to 8.9% in June 1996. The trend then rose slowly to 9.8% in July 1998. Apart from a small increase in early 2001, the trend rate has generally fallen for the last five years, and stands at 6.0% in August 2003.