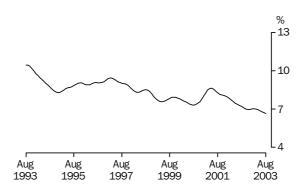

WESTERN AUSTRALIA

The trend estimate of the unemployment rate for Western Australia fell to 7.0% in July 1995. The trend then rose slightly to 7.5% in July 1996 before generally falling to 5.9% in July 2000. The trend then rose sharply to 7.3% in June 2001, before falling to stand at 6.0% in August 2003.

TASMANIA

The trend estimate of the unemployment rate for Tasmania fell from a peak of 12.5% in August 1993 to 9.1% in September 1995. After rising to 10.8% in October 1997, the trend generally fell to 8.7% in September 1999. The trend estimate remained relatively steady until early 2003, then decreased sharply to stand at 7.0% in August 2003.