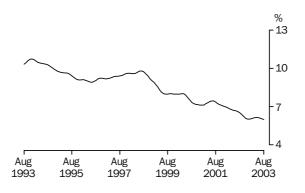

UNEMPLOYMENT RATE

The trend unemployment rate fell rapidly from 10.7% in August 1993 to 8.1% in July 1995. The trend then rose slowly until February 1997, before falling to 6.1% in September 2000. The trend rate then rose to 6.9% in September 2001, before falling to 6.1% in October 2002. Since then, the trend has remained relatively stable, and stands at 6.0% in August 2003.