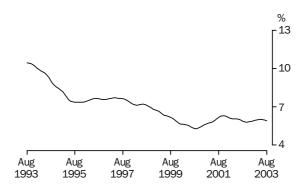

QUEENSLAND

The trend estimate of the unemployment rate for Queensland decreased from a peak of 10.5% in September 1993 to 8.3% in December 1994. The trend then rose to 9.5% in February 1997, before generally falling to 7.3% in August 2000. After rising to 8.6% in May 2001, the trend rate has fallen to stand at 6.7% in August 2003.

SOUTH AUSTRALIA

The trend estimate of the unemployment rate for South Australia declined from 11.2% in February 1993 to 8.9% in June 1996. The trend then rose slowly to 9.8% in July 1998. Apart from a small increase in early 2001, the trend rate has generally fallen for the last five years, and stands at 6.0% in August 2003.