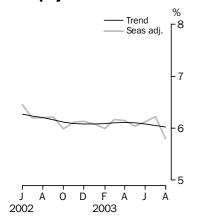

#### **Unemployment rate**

### SEASONALLY ADJUSTED ESTIMATES

- EMPLOYMENT increased by 80,600 to 9,532,900. Full-time employment increased by 63,500 to 6,821,400 and part-time employment increased by 17,100 to 2,711,500.
- UNEMPLOYMENT decreased by 40,100 to 586,900. The number of persons looking for full-time work decreased by 26,500 to 439,400 and the number of persons looking for part-time work decreased by 13,600 to 147,400.
- UNEMPLOYMENT RATE decreased by 0.4 percentage points to 5.8%. Both the male and female rates also decreased by 0.4 percentage points to 5.7% and 6.0% respectively. NSW 5.4% (6.4% last month), Vic 5.5% (5.7%), Qld 6.6% (6.8%), SA 5.8% (6.0%), WA 6.0% (6.2%), Tas 6.9% (6.7%).
- PARTICIPATION RATE increased by 0.2 percentage points to 63.5%.

UNEMPLOYMENT RATE

The trend unemployment rate fell rapidly from 10.7% in August 1993 to 8.1% in July 1995. The trend then rose slowly until February 1997, before falling to 6.1% in September 2000. The trend rate then rose to 6.9% in September 2001, before falling to 6.1% in October 2002. Since then, the trend has remained relatively stable, and stands at 6.0% in August 2003.