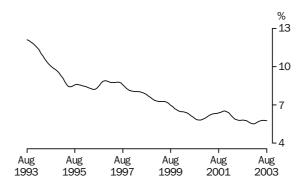

UNEMPLOYMENT RATE

The trend unemployment rate fell rapidly from 10.7% in August 1993 to 8.1% in July 1995. The trend then rose slowly until February 1997, before falling to 6.1% in September 2000. The trend rate then rose to 6.9% in September 2001, before falling to 6.1% in October 2002. Since then, the trend has remained relatively stable, and stands at 6.0% in August 2003.