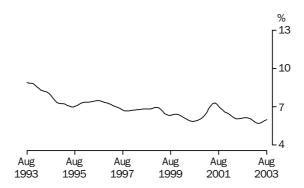

#### UNEMPLOYMENT RATE

NEW SOUTH WALES

The trend estimate of the unemployment rate for New South Wales fell steadily from 10.7% in February 1993 to 7.4% in November 1995. The trend then rose gradually, reaching 7.7% in April 1997, before falling to 5.3% in September 2000. The trend rate then rose to 6.3% in October 2001, before generally falling to stand at 5.9% in August 2003.

VICTORIA

The trend estimate of the unemployment rate for Victoria decreased from a peak of 12.1% in August 1993 to 8.2% in June 1996. The trend then rose until November 1996, before falling steadily to 5.8% in October 2000. The trend then rose to 6.5% in November 2001, before decreasing to 5.8% in August 2003.