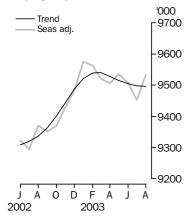

#### **Employed persons**

### SEASONALLY ADJUSTED ESTIMATES

- EMPLOYMENT increased by 80,600 to 9,532,900. Full-time employment increased by 63,500 to 6,821,400 and part-time employment increased by 17,100 to 2,711,500.
- UNEMPLOYMENT decreased by 40,100 to 586,900. The number of persons looking for full-time work decreased by 26,500 to 439,400 and the number of persons looking for part-time work decreased by 13,600 to 147,400.
- UNEMPLOYMENT RATE decreased by 0.4 percentage points to 5.8%. Both the male and female rates also decreased by 0.4 percentage points to 5.7% and 6.0% respectively. NSW 5.4% (6.4% last month), Vic 5.5% (5.7%), Qld 6.6% (6.8%), SA 5.8% (6.0%), WA 6.0% (6.2%), Tas 6.9% (6.7%).
- PARTICIPATION RATE increased by 0.2 percentage points to 63.5%.

### PRINCIPAL LABOUR FORCE SERIES TREND ESTIMATES

EMPLOYED PERSONS

The trend estimate of employed persons generally rose from a low of 7,634,000 in January 1993 to 9,129,300 in September 2000. The trend then fell slightly to 9,112,900 in December 2000, before rising to 9,540,200 in March 2003. The trend has since fallen to stand at 9,496,100 in August 2003.