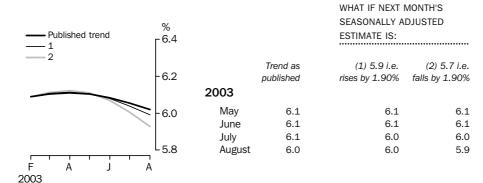

UNEMPLOYMENT RATE

The trend unemployment rate fell rapidly from 10.7% in August 1993 to 8.1% in July 1995. The trend then rose slowly until February 1997, before falling to 6.1% in September 2000. The trend rate then rose to 6.9% in September 2001, before falling to 6.1% in October 2002. Since then, the trend has remained relatively stable, and stands at 6.0% in August 2003.

## TREND ESTIMATES

- EMPLOYMENT decreased to 9,496,100.
- UNEMPLOYMENT decreased to 608,300.
- UNEMPLOYMENT RATE decreased marginally to 6.0%.
- PARTICIPATION RATE decreased to 63.5%.