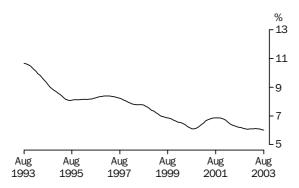

#### UNEMPLOYMENT RATE

NEW SOUTH WALES

The trend estimate of the unemployment rate for New South Wales fell steadily from 10.7% in February 1993 to 7.4% in November 1995. The trend then rose gradually, reaching 7.7% in April 1997, before falling to 5.3% in September 2000. The trend rate then rose to 6.3% in October 2001, before generally falling to stand at 5.9% in August 2003.

VICTORIA

The trend estimate of the unemployment rate for Victoria decreased from a peak of 12.1% in August 1993 to 8.2% in June 1996. The trend then rose until November 1996, before falling steadily to 5.8% in October 2000. The trend then rose to 6.5% in November 2001, before decreasing to 5.8% in August 2003.