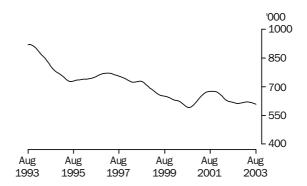

UNEMPLOYED PERSONS

The trend estimate of unemployed persons fell rapidly from 920,600 in September 1993 to 728,100 in July 1995. The trend then rose to 771,800 in February 1997, before falling to 590,900 in September 2000. After rising to 675,900 in October 2001, the trend has generally fallen to stand at 608,300 in August 2003.