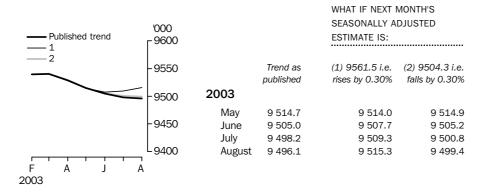

### PRINCIPAL LABOUR FORCE SERIES TREND ESTIMATES

EMPLOYED PERSONS

The trend estimate of employed persons generally rose from a low of 7,634,000 in January 1993 to 9,129,300 in September 2000. The trend then fell slightly to 9,112,900 in December 2000, before rising to 9,540,200 in March 2003. The trend has since fallen to stand at 9,496,100 in August 2003.

## TREND ESTIMATES

- EMPLOYMENT decreased to 9,496,100.
- UNEMPLOYMENT decreased to 608,300.
- UNEMPLOYMENT RATE decreased marginally to 6.0%.
- PARTICIPATION RATE decreased to 63.5%.