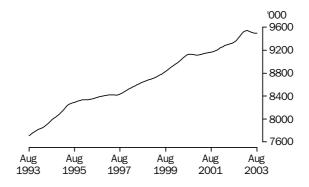

### PRINCIPAL LABOUR FORCE SERIES TREND ESTIMATES

EMPLOYED PERSONS

The trend estimate of employed persons generally rose from a low of 7,634,000 in January 1993 to 9,129,300 in September 2000. The trend then fell slightly to 9,112,900 in December 2000, before rising to 9,540,200 in March 2003. The trend has since fallen to stand at 9,496,100 in August 2003.